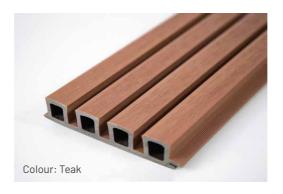

## CASTELLATED CLADDING

Eva-Last® castellated cladding with Origins™ surface technology adds sleek, modern sophistication to your home or office exterior, as well as superior protection from even extreme weather conditions. The Origins™ bamboo composite cladding profile is a capped, offering an exceptionally low-maintenance and long-lasting solution that requires no need for staining, sanding, or sealing. Upgrade the appearance and functionality of your outdoor space, and savor the peace of mind that comes with choosing sustainable, low-maintenance composite cladding.

## ORIGINS™ CASTELLATED CLADDING

Eva-Last® Origins™ castellated cladding is designed for efficient installation, and uses hidden fasteners for a seamless finish. The cap provides a built-in UV shield which preserves the integrity of the profile colour, and this specialised capping technology also protects the bamboo composite core from moisture for reliable long-term performance.

- Low maintenance: No staining, or chemical treatment necessary
- Weather resistant durable and reliable: Co-extruded bamboo composite core is protected by specially engineered polymer capping technology
- Cost effective: A long-term investment product that saves you from on-going costs of extensive maintenance, cleaning products, and premature replacement
- **Timeless beauty:** Wide range of colour options in natural tones, fastener-free final look
- **Easy installation:** Streamlined installation saves time and money
- **Lighter weight:** Reduces costs and hassles of transportation to and on site, and increases versatility of material
- Eco-friendly: Made with renewable bamboo and recycled plastic, manufactured using solar energy