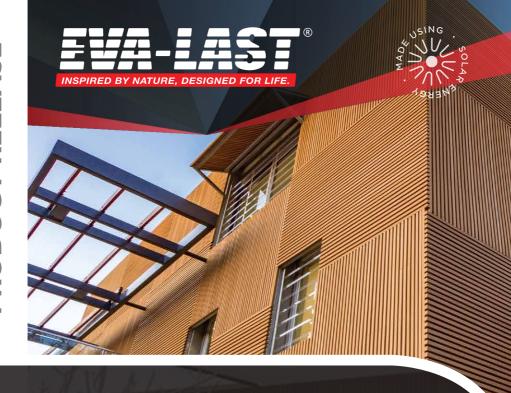

## CASTELLATED CLADDING

Eva-Last® castellated cladding with Origins™ surface technology adds sleek, modern sophistication to your home or office exterior, as well as superior protection from even extreme weather conditions. The Origins™ bamboo composite cladding profile is a capped, offering an exceptionally low-maintenance and long-lasting solution that requires no need for staining, sanding, or sealing. Upgrade the appearance and functionality of your outdoor space, and savor the peace of mind that comes with choosing sustainable, low-maintenance composite cladding.

## ORIGINS™ CASTELLATED CLADDING

Eva-Last® Origins™ castellated cladding is designed for efficient installation, and uses hidden fasteners for a seamless finish. The cap provides a built-in UV shield which preserves the integrity of the profile colour, and this specialised capping technology also protects the bamboo composite core from moisture for reliable long-term performance.